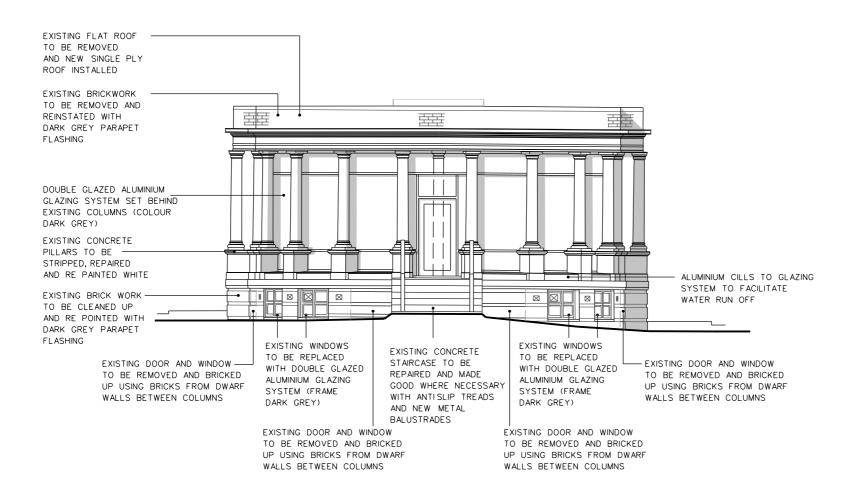

EXISTING TEMPLE BUILDING TO
BE COMPLETELY STRIPPED BACK
TO ORIGINAL STRUCTURE AND
RE PAINTED WHITE TO REPLICATE
THE CURRENT DECORATION

## FITZARCHITECTS

6 PIER POINT - MARINE WALK
SUNDERLAND - SR6 0PP

T +44 (0)191 563 7025 F +44 (0)191 510 1746

WWW.FITZARCHITECTS.CO.UK

OFFICE@FITZARCHITECTS.CO.UK

CLIENT

COLMANS CATERERS LIMITED

PROJECT
PROPOSED DEVELOPMENT AT
GANDHI'S TEMPLE SOUTH SHIELDS

STAGE

PLANNING

DRAWING

PROPOSED WEST ELEVATION

PROJECT NUMBER SCALES

1225 1:100 @ A3

DRAWING NUMBER DATE

AL (00) 0330 JUNE 2015